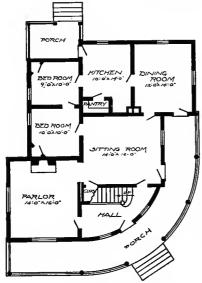

### PRICE PORCH of Blue BED ROOM Prints, to-KITCHEN gether with 9,110 a complete set of typewritten specifications is BED ROOM DINING ROOM ONLY \$5.00 We mail BED ROOM PARLOR Plans and Specifica-できひろ tions the same day order is received. PORCH